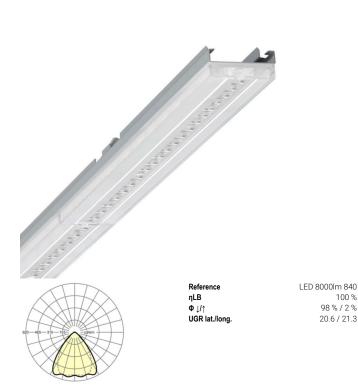

100 % 98 % / 2 %

20.6 / 21.3

Device mount - Central.Line.Optic - direct narrow/wide distribution - visually continuous

Device mount made of a galvanised, profiled steel sheet; surface coated with polyester resin. Tool-free attachment with design-integrated pressure caps guarantee protection against theft and dismantling. Housing colour silver grey/white aluminium RAL 9006; Direct, wide-beam light distribution using the Central.Line.Optic made of PMMA plastic. The lens optics ensure absolute ease of assembly and are simple to maintain thanks to the easily cleaned surface. The compact 1-row arrangement of the lenses ensures that the dots merge into a line with a homogeneous appearance in the object. Electrical connection by means of a fixed, 5-pin, quick-fit plug connector and a free choice of phases. Integrated guide for fast contacting. They are exchangeable, permit modernisation and reliably prolong the service life of the overall system.

# LIGHTING TECHNOLOGY

| Placement                     | LED, Colour rendering/Light colour CRI ≥                                            |
|-------------------------------|-------------------------------------------------------------------------------------|
|                               | 80 / 4000K                                                                          |
| Colour tolerance (MacAdam)    | 3SDCM                                                                               |
| Nominal luminous flux         | 8583lm                                                                              |
| LED service life              | 50000h L80/B10 (Tq 35°C), 70000h<br>L80/B50 (Tq 35°C), 100000h L80/B50<br>(Tq 30°C) |
| Luminaire luminous efficiency | 175lm/W                                                                             |
| Beam angle                    | 80° (C0) / 75 ° (C90)                                                               |
| UGR lat./long.                | 20.6 / 21.3                                                                         |
|                               |                                                                                     |