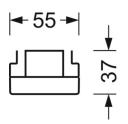

# MECHANICS

| MEDITATIO              | ,0      |                                                    |
|------------------------|---------|----------------------------------------------------|
| Housing colo           | ur      | silver grey/white aluminium RAL 9006               |
| Dimensions (LxWxH/DxH) |         | 1531mm x 55mm x 37mm                               |
| Weight (net)           |         | 1.65kg                                             |
| Type of installation   |         | Mounting rail system installation, Light structure |
| Dimension              | S       |                                                    |
| L                      | 1531 mm | Length                                             |
| В                      | 55 mm   | Width                                              |
| Н                      | 37 mm   | Height                                             |